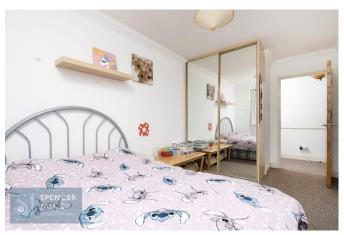

## **Bedroom One** 14' 10" x 9' 10" (4.52m x 2.99m)

Double glazed window to rear aspect, fitted wardrobes, wall mounted heater, carpeted flooring.