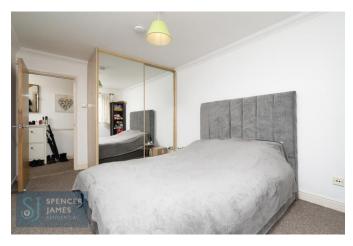

## **Bedroom One** 14' 10" x 9' 10" (4.52m x 2.99m)

Double glazed window to rear aspect, fitted wardrobes, wall mounted heater, carpeted flooring.

## **Bedroom Two** 13' 0" x 8' 3" (3.96m x 2.51m)

Double glazed window to rear aspect, fitted wardrobes, wall mounted heater, carpeted flooring.