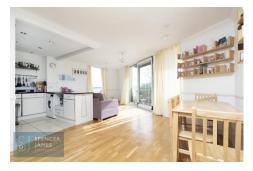

Internally the property comprises an open plan living room and kitchen, two well proportioned double bedrooms, a bathroom in addition to an en-suite shower room.

Externally the property benefits from 24-hour security/estate office, secure allocated underground parking with an additional ground level unallocated permit for a second car, two serviced elevators and well-maintained communal grounds.

#### **Open Plan Living Area** 23' 8" x 19' 5" (7.21m x 5.91m)

Double glazed window to side aspect, double glazed tilt and turn doors to balcony, two wall mounted heaters, engineered wood flooring.

#### Kitchen Area

Fitted with a range of eye and base level units with granite work surfaces incorporating a sink and mixer tap, integrated fridge/freezer, washing machine and dishwasher, cooker hob and extractor.