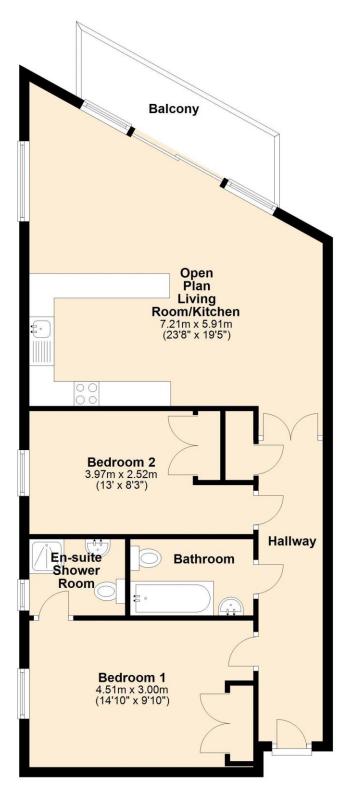

#### **Accommodation Comprises:**

#### **Entrance Hall**

Carpeted flooring, wall mounted heater, storage cupboard housing hot water tank.

#### **Open Plan Living Area** 23' 8" x 19' 5" (7.21m x 5.91m)

Double glazed window to side aspect, double glazed tilt and turn doors to balcony, two wall mounted heaters, engineered wood flooring.

#### Kitchen Area

Fitted with a range of eye and base level units with granite work surfaces incorporating a sink and mixer tap, integrated fridge/freezer, washing machine and dishwasher, cooker hob and extractor.

## **Bedroom One** 14' 10" x 9' 10" (4.52m x 2.99m)

Double glazed window to rear aspect, fitted wardrobes, wall mounted heater, carpeted flooring.

# **En-Suite Shower Room**

Three piece suite comprising a shower cubicle, hand wash basin and wc. Double glazed window to side aspect.

## **Bedroom Two** 13' 0" x 8' 3" (3.96m x 2.51m)

Double glazed window to rear aspect, fitted wardrobes, wall mounted heater, carpeted flooring.

# **Bathroom**

Three piece suite comprising a panelled bath with shower screen and attachment, wc and hand wash basin. Heated towel rail. Tiled floor.

#### **Externally**

Balcony, two serviced elevators, allocated secure underground parking and parking for second car, 24 hour security/estate office.

# **Lease Details**

Service Charge - £3302 (includes water bill and building insurance) Ground Rent - £1 peppercorn (if demanded)

Lease - 973 Years Remaining.

**Ground Floor** 

Approx. 72.1 sq. metres (776.1 sq. feet)

Total area: approx. 72.1 sq. metres (776.1 sq. feet)