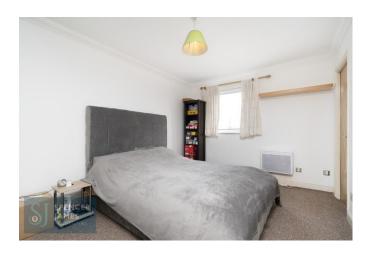

## **Bedroom One** 14' 10" x 9' 10" (4.52m x 2.99m)

Double glazed window to rear aspect, fitted wardrobes, wall mounted heater, carpeted flooring.

## **Bedroom Two** 13' 0" x 8' 3" (3.96m x 2.51m)

Double glazed window to rear aspect, fitted wardrobes, wall mounted heater, carpeted flooring.