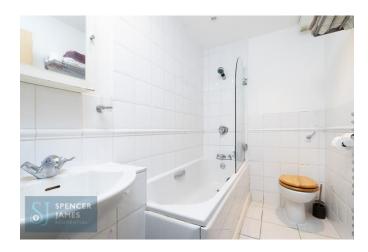

# **En-Suite Shower Room**

Three piece suite comprising a shower cubicle, hand wash basin and wc. Double glazed window to side aspect.

# **Bathroom**

Three piece suite comprising a panelled bath with shower screen and attachment, wc and hand wash basin. Heated towel rail. Tiled floor.