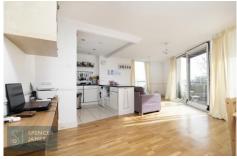

Internally the property comprises an open plan living room and kitchen, two well proportioned double bedrooms, a bathroom in addition to an en-suite shower room.

Externally the property benefits from 24-hour security/estate office, secure allocated underground parking with an additional ground level unallocated permit for a second car, two serviced elevators and well-maintained communal grounds.

#### **Open Plan Living Area** 23' 8" x 19' 5" (7.21m x 5.91m)

Double glazed window to side aspect, double glazed tilt and turn doors to balcony, two wall mounted heaters, engineered wood flooring.

#### Kitchen Area

Fitted with a range of eye and base level units with granite work surfaces incorporating a sink and mixer tap, integrated fridge/freezer, washing machine and dishwasher, cooker hob and extractor.