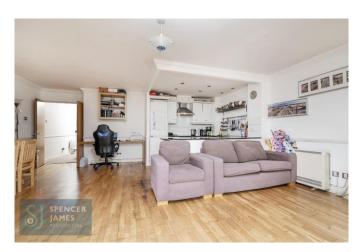

Internally the property comprises an open plan living room and kitchen, two well proportioned double bedrooms, a bathroom in addition to an en-suite shower room.

Externally the property benefits from 24-hour security/estate office, secure allocated underground parking with an additional ground level unallocated permit for a second car, two serviced elevators and well-maintained communal grounds.

#### **Open Plan Living Area** 23' 8" x 19' 5" (7.21m x 5.91m)

Double glazed window to side aspect, double glazed tilt and turn doors to balcony, two wall mounted heaters, engineered wood flooring.