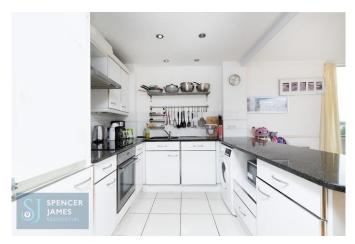

#### Kitchen Area

Fitted with a range of eye and base level units with granite work surfaces incorporating a sink and mixer tap, integrated fridge/freezer, washing machine and dishwasher, cooker hob and extractor.