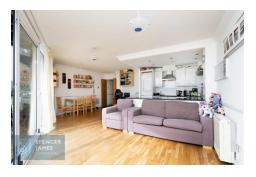

Internally the property comprises an open plan living room and kitchen, two well proportioned double bedrooms, a bathroom in addition to an en-suite shower room.

Externally the property benefits from 24-hour security/estate office, secure allocated underground parking with an additional ground level unallocated permit for a second car, two serviced elevators and well-maintained communal grounds.

#### **Open Plan Living Area** 23' 8" x 19' 5" (7.21m x 5.91m)

Double glazed window to side aspect, double glazed tilt and turn doors to balcony, two wall mounted heaters, engineered wood flooring.