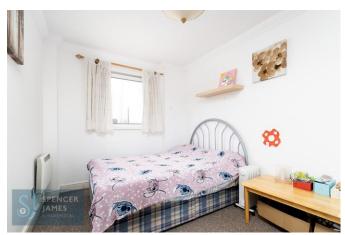

## **Bedroom Two** 13' 0" x 8' 3" (3.96m x 2.51m)

Double glazed window to rear aspect, fitted wardrobes, wall mounted heater, carpeted flooring.