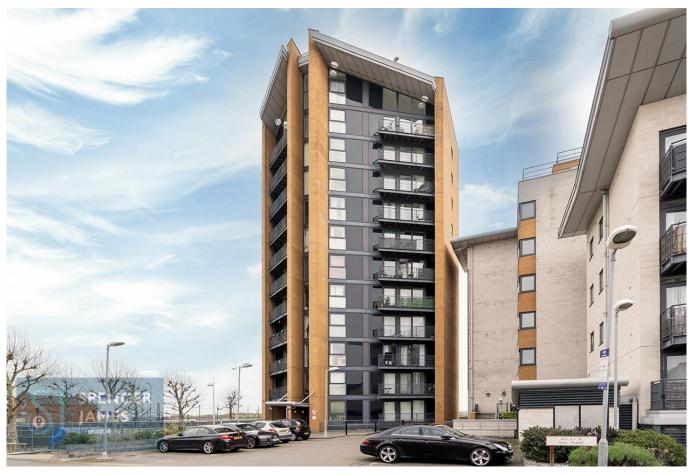

8 Hartlepool Court | London E16 2RL T: +44 (0) 20 7474 3636 E: mail@spencer-james.co.uk www.spencer-james.co.uk

- \*\* Two Double Bedrooms \*\*
- \*\* Balcony With River Views \*\*
- \*\* 24 Hour Security/Estate Office \*\*
- \*\* EPC: C / Council Tax : E \*\*

- \*\* Two Bathrooms \*\*
- \*\* 973 Year Lease \*\*
- \*\* Secure Underground Parking \*\*
- \*\* Floor Area: 776 Sq/Ft (72.1 Sq/M) \*\*

A bright dual aspect two double bedroom, two bathroom riverfront apartment boasting secure underground parking and 973 year lease.

Internally the property comprises an open plan living room and kitchen, two well proportioned double bedrooms, a bathroom in addition to an en-suite shower room.

Externally the property benefits from 24-hour security/estate office, secure allocated underground parking with an additional ground level unallocated permit for a second car, two serviced elevators and well-maintained communal grounds.

Located within walking distance to both Galleons Reach and King George V DLR Stations with convenient links to the Elizabeth Line. (EWS1 A1 Certified).

#### **Externally**

Balcony, two serviced elevators, allocated secure underground parking and parking for second car, 24 hour security/estate office.