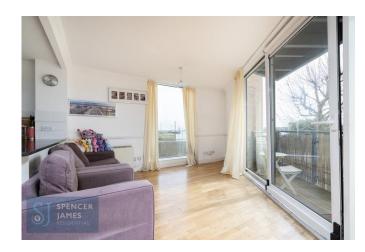

#### **Open Plan Living Area** 23' 8" x 19' 5" (7.21m x 5.91m)

Double glazed window to side aspect, double glazed tilt and turn doors to balcony, two wall mounted heaters, engineered wood flooring.