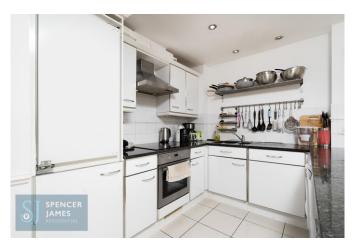

#### Kitchen Area

Fitted with a range of eye and base level units with granite work surfaces incorporating a sink and mixer tap, integrated fridge/freezer, washing machine and dishwasher, cooker hob and extractor.